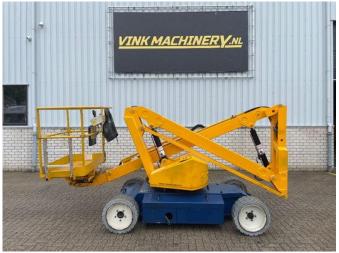

# Snorkel A 38 E

# Description

Snorkel A38E \* 2015 \* 1592 working hours \* Battery powered \* 13.5 meter working height \* 6 meter horizontal reach \* Non marking tires \* 215 kg lifting capacity \* 3770 kg own weight \* Inspection until November 2025 = More information = Delivery terms: EXW Max. horizontal reach: 600 m Transport dimensions (LxWxH): 4,05x1,5x2 Latest inspection: 2024-11-15 Production country: UK Please contact Vink Machinery (+31620075567, sales@vinkmachinery.nl) for more information