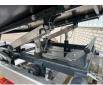

## Description

Paus Easy 18 WH-M NEW! \* 2024 \* Electric \* 18 meter working height \* 250 kg lifting capacity \* Wide platform adjustable in height \* Ground ladder in RAL9016 white \* Guide wheels on the headpiece, adjustable \* Multiple in stock \* Provided with warranty = More information = Production country: DE Please contact Vink Machinery (+31 620075567, sales@vinkmachinery.nl) for more information