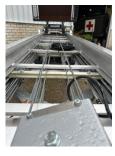

## Description

Paus Easy 18 WH-M NEW! \* 2024 \* Electric \* 18 meter working height \* 250 kg lifting capacity \* Wide platform adjustable in height \* Ground ladder in RAL9016 white \* Guide wheels on the headpiece, adjustable \* Multiple in stock \* Provided with warranty = More information = Production country: DE Please contact Vink Machinery (+31 620075567, sales@vinkmachinery.nl) for more information