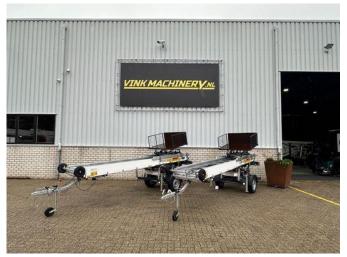

# Paus Easy 18 WH-M NEW!!

## Description

Paus Easy 18 WH-M NEW! \* 2024 \* Electric \* 18 meter working height \* 250 kg lifting capacity \* Wide platform adjustable in height \* Ground ladder in RAL9016 white \* Guide wheels on the headpiece, adjustable \* Multiple in stock \* Provided with warranty = More information = Production country: DE Please contact Vink Machinery (+31 620075567, sales@vinkmachinery.nl) for more information