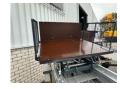

## Description

Paus Easy 18 WH-M NEW! \* 2024 \* Electric \* 18 meter working height \* 250 kg lifting capacity \* Wide platform adjustable in height \* Ground ladder in RAL9016 white \* Guide wheels on the headpiece, adjustable \* Multiple in stock \* Provided with warranty = More information = Production country: DE Please contact Vink Machinery (+31 620075567, sales@vinkmachinery.nl) for more information