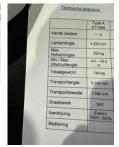

### General features

| Brand             | Paus              |
|-------------------|-------------------|
| Subcategory       | Construction lift |
| Construction year | 2024              |
| Condition         | Used              |
| General condition | Very good         |