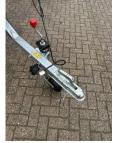

## Description

Paus Easy 18 WH-M NEW! \* 2024 \* Electric \* 18 meter working height \* 250 kg lifting capacity \* Wide platform adjustable in height \* Ground ladder in RAL9016 white \* Guide wheels on the headpiece, adjustable \* Multiple in stock \* Provided with warranty = More information = Production country: DE Please contact Vink Machinery (+31 620075567, sales@vinkmachinery.nl) for more information