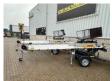

# Paus Easy 18 WH-M NEW!!

## Description

Paus Easy 18 WH-M NEW! \* 2024 \* Electric \* 18 meter working height \* 250 kg lifting capacity \* Wide platform adjustable in height \* Ground ladder in RAL9016 white \* Guide wheels on the headpiece, adjustable \* Multiple in stock \* Provided with warranty = More information = Production country: DE Please contact Vink Machinery (+31 620075567, sales@vinkmachinery.nl) for more information