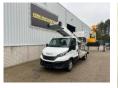

# Paus City-floh 27 WH-M NEW!!

## Description

Paus City-Floh 27 WH-M NEW!! \* 2024 \* Diesel and 230 volts \* 400kg lifting capacity \* Proportional steering with remote control and top control, with end switch for slow storage of the moving platform \* Adjustable wheel set on the head piece, full foam stripe free \* flap increase rear wall \* LED work lighting on ground ladder (2 pieces) \* Set of stamp plates including holder \* Iveco 35S14 Business Premium \* several in stock \* Including Dutch license plate = More information = Make of engine: Iveco Production country: DE Please contact Vink Machinery (+31 620075567, sales@vinkmachinery.nl) for more information