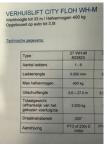

## General features

| Brand             | Paus              |
|-------------------|-------------------|
| Subcategory       | Construction lift |
| Construction year | 2024              |
| General condition | Very good         |

### Characteristics

Empty weight 3.200kg

Lifting capacity 4kg