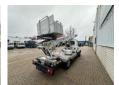

# Paus City-floh 27 WH-M NEW!!

## Paus City-floh 27 WH-M NEW!!

## Description

Paus City-Floh 27 WH-M NEW!! \* 2024 \* Diesel and 230 volts \* 400kg lifting capacity \* Proportional steering with remote control and top control, with end switch for slow storage of the moving platform \* Adjustable wheel set on the head piece, full foam stripe free \* flap increase rear wall \* LED work lighting on ground ladder (2 pieces) \* Set of stamp plates including holder \* Iveco 35S14 Business Premium \* several in stock \* Including Dutch license plate = More information = Make of engine: Iveco Production country: DE Please contact Vink Machinery (+31 620075567, sales@vinkmachinery.nl) for more information