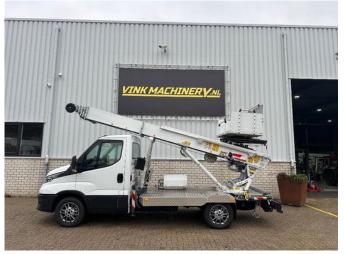

# Paus City-floh 27 WH-M NEW!!

## Description

Paus City-Floh 27 WH-M NEW!! \* 2024 \* Diesel and 230 volts \* 400kg lifting capacity \* Proportional steering with remote control and top control, with end switch for slow storage of the moving platform \* Adjustable wheel set on the head piece, full foam stripe free \* flap increase rear wall \* LED work lighting on ground ladder (2 pieces) \* Set of stamp plates including holder \* Iveco 35S14 Business Premium \* several in stock \* Including Dutch license plate = More information = Make of engine: Iveco Production country: DE Please contact Vink Machinery (+31 620075567, sales@vinkmachinery.nl) for more information