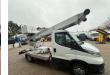

# Paus City-floh 27 WH-M NEW!!

## Paus City-floh 27 WH-M NEW!!

## Description

Paus City-Floh 27 WH-M NEW!! \* 2024 \* Diesel and 230 volts \* 400kg lifting capacity \* Proportional steering with remote control and top control, with end switch for slow storage of the moving platform \* Adjustable wheel set on the head piece, full foam stripe free \* flap increase rear wall \* LED work lighting on ground ladder (2 pieces) \* Set of stamp plates including holder \* Iveco 35S14 Business Premium \* several in stock \* Including Dutch license plate = More information = Make of engine: Iveco Production country: DE Please contact Vink Machinery (+31 620075567, sales@vinkmachinery.nl) for more information