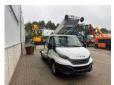

# Paus City-floh 27 WH-M NEW!!

## Paus City-floh 27 WH-M NEW!!

## Description

Paus City-Floh 27 WH-M NEW!! \* 2024 \* Diesel and 230 volts \* 400kg lifting capacity \* Proportional steering with remote control and top control, with end switch for slow storage of the moving platform \* Adjustable wheel set on the head piece, full foam stripe free \* flap increase rear wall \* LED work lighting on ground ladder (2 pieces) \* Set of stamp plates including holder \* Iveco 35S14 Business Premium \* several in stock \* Including Dutch license plate = More information = Make of engine: Iveco Production country: DE Please contact Vink Machinery (+31 620075567, sales@vinkmachinery.nl) for more information