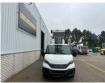

# Paus City-floh 27 WH-M NEW!!

## Description

Paus City-Floh 27 WH-M NEW!! \* 2024 \* Diesel and 230 volts \* 400kg lifting capacity \* Proportional steering with remote control and top control, with end switch for slow storage of the moving platform \* Adjustable wheel set on the head piece, full foam stripe free \* flap increase rear wall \* LED work lighting on ground ladder (2 pieces) \* Set of stamp plates including holder \* Iveco 35S14 Business Premium \* several in stock \* Including Dutch license plate = More information = Make of engine: Iveco Production country: DE Please contact Vink Machinery (+31 620075567, sales@vinkmachinery.nl) for more information