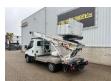

# Paus City-floh 27 WH-M NEW!!

## Paus City-floh 27 WH-M NEW!!

## Description

Paus City-Floh 27 WH-M NEW!! \* 2024 \* Diesel and 230 volts \* 400kg lifting capacity \* Proportional steering with remote control and top control, with end switch for slow storage of the moving platform \* Adjustable wheel set on the head piece, full foam stripe free \* flap increase rear wall \* LED work lighting on ground ladder (2 pieces) \* Set of stamp plates including holder \* Iveco 35S14 Business Premium \* several in stock \* Including Dutch license plate = More information = Make of engine: Iveco Production country: DE Please contact Vink Machinery (+31 620075567, sales@vinkmachinery.nl) for more information