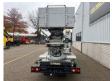

# Paus City-floh 27 WH-M NEW!!

## Paus City-floh 27 WH-M NEW!!

## Description

Paus City-Floh 27 WH-M NEW!! \* 2024 \* Diesel and 230 volts \* 400kg lifting capacity \* Proportional steering with remote control and top control, with end switch for slow storage of the moving platform \* Adjustable wheel set on the head piece, full foam stripe free \* flap increase rear wall \* LED work lighting on ground ladder (2 pieces) \* Set of stamp plates including holder \* Iveco 35S14 Business Premium \* several in stock \* Including Dutch license plate = More information = Make of engine: Iveco Production country: DE Please contact Vink Machinery (+31 620075567, sales@vinkmachinery.nl) for more information