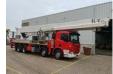

# Palfinger WT 700 SOLD

# Description

Palfinger WT 700 \* 2011 \* Diesel \* 226823 kilometers \* 2612 working hours \* 70 meters working height \* 35 meters horizontal reach \* 600 kg lifting capacity \* Rotatable basket \* Electronically extendable work platform \* Coming home \* Reversing camera \* Air conditioning \* Last UVV March 2024!! \* including documents = More information = Delivery terms: EXW Max. horizontal reach: 3500 m Transport dimensions (LxWxH): 13,75x2,5x3,98 Production country: DE Please contact Vink Machinery (+31 620075567, sales@vinkmachinery.nl) for more information