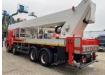

# Palfinger WT 700 SOLD

# Description

Palfinger WT 700 \* 2011 \* Diesel \* 226823 kilometers \* 2612 working hours \* 70 meters working height \* 35 meters horizontal reach \* 600 kg lifting capacity \* Rotatable basket \* Electronically extendable work platform \* Coming home \* Reversing camera \* Air conditioning \* Last UVV March 2024!! \* including documents = More information = Delivery terms: EXW Max. horizontal reach: 3500 m Transport dimensions (LxWxH): 13,75x2,5x3,98 Production country: DE Please contact Vink Machinery (+31 620075567, sales@vinkmachinery.nl) for more information