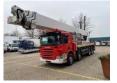

# Palfinger WT 700 SOLD

# Description

Palfinger WT 700 \* 2011 \* Diesel \* 226823 kilometers \* 2612 working hours \* 70 meters working height \* 35 meters horizontal reach \* 600 kg lifting capacity \* Rotatable basket \* Electronically extendable work platform \* Coming home \* Reversing camera \* Air conditioning \* Last UVV March 2024!! \* including documents = More information = Delivery terms: EXW Max. horizontal reach: 3500 m Transport dimensions (LxWxH): 13,75x2,5x3,98 Production country: DE Please contact Vink Machinery (+31 620075567, sales@vinkmachinery.nl) for more information