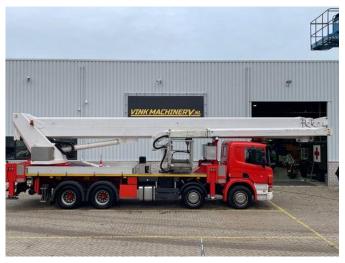

# Palfinger WT 700 SOLD

# Description

Palfinger WT 700 \* 2011 \* Diesel \* 226823 kilometers \* 2612 working hours \* 70 meters working height \* 35 meters horizontal reach \* 600 kg lifting capacity \* Rotatable basket \* Electronically extendable work platform \* Coming home \* Reversing camera \* Air conditioning \* Last UVV March 2024!! \* including documents = More information = Delivery terms: EXW Max. horizontal reach: 3500 m Transport dimensions (LxWxH): 13,75x2,5x3,98 Production country: DE Please contact Vink Machinery (+31 620075567, sales@vinkmachinery.nl) for more information