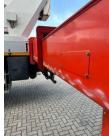

# Palfinger WT 700 SOLD

# Description

Palfinger WT 700 \* 2011 \* Diesel \* 226823 kilometers \* 2612 working hours \* 70 meters working height \* 35 meters horizontal reach \* 600 kg lifting capacity \* Rotatable basket \* Electronically extendable work platform \* Coming home \* Reversing camera \* Air conditioning \* Last UVV March 2024!! \* including documents = More information = Delivery terms: EXW Max. horizontal reach: 3500 m Transport dimensions (LxWxH): 13,75x2,5x3,98 Production country: DE Please contact Vink Machinery (+31 620075567, sales@vinkmachinery.nl) for more information