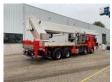

# Palfinger WT 700 SOLD

# Description

Palfinger WT 700 \* 2011 \* Diesel \* 226823 kilometers \* 2612 working hours \* 70 meters working height \* 35 meters horizontal reach \* 600 kg lifting capacity \* Rotatable basket \* Electronically extendable work platform \* Coming home \* Reversing camera \* Air conditioning \* Last UVV March 2024!! \* including documents = More information = Delivery terms: EXW Max. horizontal reach: 3500 m Transport dimensions (LxWxH): 13,75x2,5x3,98 Production country: DE Please contact Vink Machinery (+31 620075567, sales@vinkmachinery.nl) for more information