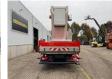

# Palfinger WT 700 SOLD

# Description

Palfinger WT 700 \* 2011 \* Diesel \* 226823 kilometers \* 2612 working hours \* 70 meters working height \* 35 meters horizontal reach \* 600 kg lifting capacity \* Rotatable basket \* Electronically extendable work platform \* Coming home \* Reversing camera \* Air conditioning \* Last UVV March 2024!! \* including documents = More information = Delivery terms: EXW Max. horizontal reach: 3500 m Transport dimensions (LxWxH): 13,75x2,5x3,98 Production country: DE Please contact Vink Machinery (+31 620075567, sales@vinkmachinery.nl) for more information