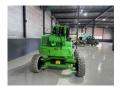

# Niftylift HR 21 HYBRID

## Description

Niftylift HR 21 Hybrid 4x4 \* 2016 \* Diesel and batteries \* 820 working hours \* 21 meter working height \* 13 meter horizontal reach \* 250 kg lifting capacity \* Net weight: 6632 kg \* Inspection until September 2025 \* Including aerial work platform book and manual = More information = Delivery terms: EXW Max. horizontal reach: 1300 m Max swing of arm in degrees: 389 Max swing of platform in degrees: 160 Transport dimensions (LxWxH): 5,47x2,27x2,18 Latest inspection: 2024-09-10 Production country: UK Please contact Vink Machinery (+31 620075567, sales@vinkmachinery.nl) for more information