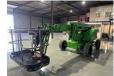

# Niftylift HR 21 HYBRID

## Description

Niftylift HR 21 Hybrid 4x4 \* 2016 \* Diesel and batteries \* 820 working hours \* 21 meter working height \* 13 meter horizontal reach \* 250 kg lifting capacity \* Net weight: 6632 kg \* Inspection until September 2025 \* Including aerial work platform book and manual = More information = Delivery terms: EXW Max. horizontal reach: 1300 m Max swing of arm in degrees: 389 Max swing of platform in degrees: 160 Transport dimensions (LxWxH): 5,47x2,27x2,18 Latest inspection: 2024-09-10 Production country: UK Please contact Vink Machinery (+31 620075567, sales@vinkmachinery.nl) for more information