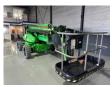

# Niftylift HR 21 HYBRID

## Description

Niftylift HR 21 Hybrid 4x4 \* 2016 \* Diesel and batteries \* 820 working hours \* 21 meter working height \* 13 meter horizontal reach \* 250 kg lifting capacity \* Net weight: 6632 kg \* Inspection until September 2025 \* Including aerial work platform book and manual = More information = Delivery terms: EXW Max. horizontal reach: 1300 m Max swing of arm in degrees: 389 Max swing of platform in degrees: 160 Transport dimensions (LxWxH): 5,47x2,27x2,18 Latest inspection: 2024-09-10 Production country: UK Please contact Vink Machinery (+31 620075567, sales@vinkmachinery.nl) for more information