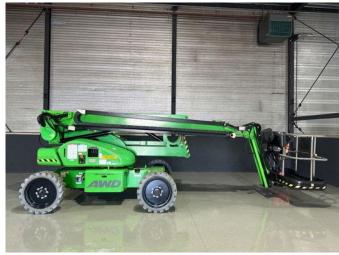

# Niftylift HR 21 HYBRID

## Description

Niftylift HR 21 Hybrid 4x4 \* 2016 \* Diesel and batteries \* 820 working hours \* 21 meter working height \* 13 meter horizontal reach \* 250 kg lifting capacity \* Net weight: 6632 kg \* Inspection until September 2025 \* Including aerial work platform book and manual = More information = Delivery terms: EXW Max. horizontal reach: 1300 m Max swing of arm in degrees: 389 Max swing of platform in degrees: 160 Transport dimensions (LxWxH): 5,47x2,27x2,18 Latest inspection: 2024-09-10 Production country: UK Please contact Vink Machinery (+31 620075567, sales@vinkmachinery.nl) for more information