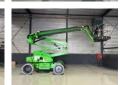

# Niftylift HR 21 HYBRID

## Description

Niftylift HR 21 Hybrid 4x4 \* 2016 \* Diesel and batteries \* 820 working hours \* 21 meter working height \* 13 meter horizontal reach \* 250 kg lifting capacity \* Net weight: 6632 kg \* Inspection until September 2025 \* Including aerial work platform book and manual = More information = Delivery terms: EXW Max. horizontal reach: 1300 m Max swing of arm in degrees: 389 Max swing of platform in degrees: 160 Transport dimensions (LxWxH): 5,47x2,27x2,18 Latest inspection: 2024-09-10 Production country: UK Please contact Vink Machinery (+31 620075567, sales@vinkmachinery.nl) for more information