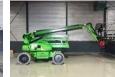

# Niftylift HR 21 HYBRID

## Description

Niftylift HR 21 Hybrid 4x4 \* 2016 \* Diesel and batteries \* 820 working hours \* 21 meter working height \* 13 meter horizontal reach \* 250 kg lifting capacity \* Net weight: 6632 kg \* Inspection until September 2025 \* Including aerial work platform book and manual = More information = Delivery terms: EXW Max. horizontal reach: 1300 m Max swing of arm in degrees: 389 Max swing of platform in degrees: 160 Transport dimensions (LxWxH): 5,47x2,27x2,18 Latest inspection: 2024-09-10 Production country: UK Please contact Vink Machinery (+31 620075567, sales@vinkmachinery.nl) for more information