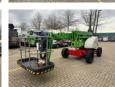

# Niftylift HR 21 D 4x4

## Description

Nifty HR 21 4x4\*2012\* Diesel \* 1759 working hours \* 21 meter working height \* 13 meter horizontal reach \* 225 kg lifting capacity \* Own weight 6640 kg \* TUV inspection until February 2025 \* Including aerial work platform book = More information = Max. horizontal reach: 1300 m Production country: UK Please contact Vink Machinery (+31 620075567, sales@vinkmachinery.nl) for more information