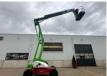

# Niftylift HR 21 D 4x4

## Description

Nifty HR 21 4x4\*2012\* Diesel \* 1759 working hours \* 21 meter working height \* 13 meter horizontal reach \* 225 kg lifting capacity \* Own weight 6640 kg \* TUV inspection until February 2025 \* Including aerial work platform book = More information = Max. horizontal reach: 1300 m Production country: UK Please contact Vink Machinery (+31 620075567, sales@vinkmachinery.nl) for more information