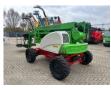

# Niftylift HR 21 D 4x4

## Description

Nifty HR 21 4x4\*2012\* Diesel \* 1759 working hours \* 21 meter working height \* 13 meter horizontal reach \* 225 kg lifting capacity \* Own weight 6640 kg \* TUV inspection until February 2025 \* Including aerial work platform book = More information = Max. horizontal reach: 1300 m Production country: UK Please contact Vink Machinery (+31 620075567, sales@vinkmachinery.nl) for more information