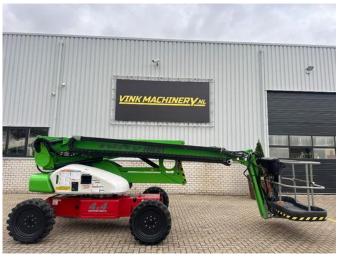

# Niftylift HR 21 D 4x4

## Description

Nifty HR 21 4x4\*2012\* Diesel \* 1759 working hours \* 21 meter working height \* 13 meter horizontal reach \* 225 kg lifting capacity \* Own weight 6640 kg \* TUV inspection until February 2025 \* Including aerial work platform book = More information = Max. horizontal reach: 1300 m Production country: UK Please contact Vink Machinery (+31 620075567, sales@vinkmachinery.nl) for more information