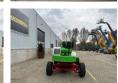

# Niftylift HR 21 D 4x4

## Description

Nifty HR 21 4x4\*2012\* Diesel \* 1759 working hours \* 21 meter working height \* 13 meter horizontal reach \* 225 kg lifting capacity \* Own weight 6640 kg \* TUV inspection until February 2025 \* Including aerial work platform book = More information = Max. horizontal reach: 1300 m Production country: UK Please contact Vink Machinery (+31 620075567, sales@vinkmachinery.nl) for more information