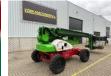

# Niftylift HR 21 D 4x4

## Description

Nifty HR 21 4x4\*2012\* Diesel \* 1759 working hours \* 21 meter working height \* 13 meter horizontal reach \* 225 kg lifting capacity \* Own weight 6640 kg \* TUV inspection until February 2025 \* Including aerial work platform book = More information = Max. horizontal reach: 1300 m Production country: UK Please contact Vink Machinery (+31 620075567, sales@vinkmachinery.nl) for more information