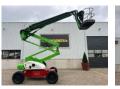

# Niftylift HR 21 D 4x4

## Description

Nifty HR 21 4x4\*2012\* Diesel \* 1759 working hours \* 21 meter working height \* 13 meter horizontal reach \* 225 kg lifting capacity \* Own weight 6640 kg \* TUV inspection until February 2025 \* Including aerial work platform book = More information = Max. horizontal reach: 1300 m Production country: UK Please contact Vink Machinery (+31 620075567, sales@vinkmachinery.nl) for more information