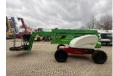

# Niftylift HR 21 D 4x4

## Description

Nifty HR 21 4x4\*2012\* Diesel \* 1759 working hours \* 21 meter working height \* 13 meter horizontal reach \* 225 kg lifting capacity \* Own weight 6640 kg \* TUV inspection until February 2025 \* Including aerial work platform book = More information = Max. horizontal reach: 1300 m Production country: UK Please contact Vink Machinery (+31 620075567, sales@vinkmachinery.nl) for more information