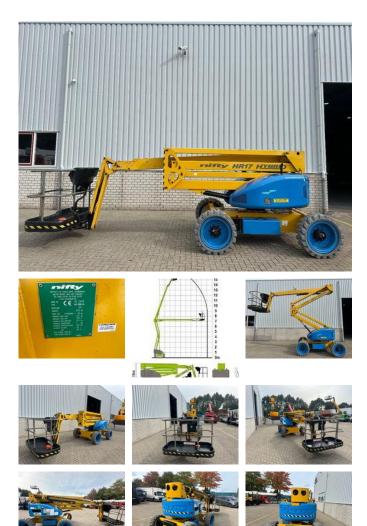

# Niftylift HR 17 Hybride 4x4

### Description

Nifty HR 17 Hybrid 4x4 \* 2011 \* Diesel and batteries \* 806 working hours \* 17.2 meter working height \* 9.4 meter horizontal reach \* 225 kg lifting capacity \* Net weight 5000 kg \* Including elevation work platform book and manual = More information = EPA Marked: yes Delivery terms: EXW Production country: UK Please contact Vink Machinery (+31 620075567, sales@vinkmachinery.nl) for more information