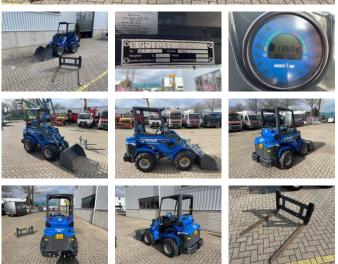

#### Description

= Additional options and accessories = - Extra counterweight = Remarks = Multione 6.3S \* Built in 2018 \* Diesel drive \* 216 working hours \* Extra function (multi-connector) \* Including loading platform and pallet forks \* Maximum lifting height 2.92 meters \* 1200 kg lifting capacity \* 1430 kg net weight \* Equipped with Dutch registration = More information = Chassis type: articulated Make of engine: Yanmar Front tyres / undercarriage remaining: 95 Rear tyres remaining: 95 Delivery terms: EXW Transport dimensions (LxWxH): 3,35x1,3x2,09 Production country: IT Please contact Vink Machinery (+31 620075567, sales@vinkmachinery.nl) for more information