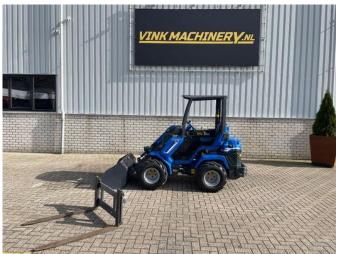

# Multione 6.3S SOLD

#### Description

= Additional options and accessories = - Extra counterweight = Remarks = Multione 6.3S \* Built in 2018 \* Diesel drive \* 216 working hours \* Extra function (multi-connector) \* Including loading platform and pallet forks \* Maximum lifting height 2.92 meters \* 1200 kg lifting capacity \* 1430 kg net weight \* Equipped with Dutch registration = More information = Chassis type: articulated Make of engine: Yanmar Front tyres / undercarriage remaining: 95 Rear tyres remaining: 95 Delivery terms: EXW Transport dimensions (LxWxH): 3,35x1,3x2,09 Production country: IT Please contact Vink Machinery (+31 620075567, sales@vinkmachinery.nl) for more information