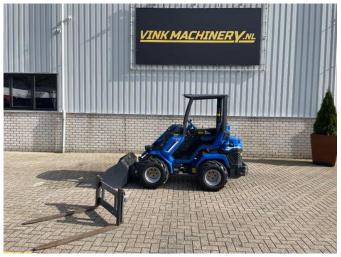

# Multione 6.3S

#### Description

= Additional options and accessories = - Extra counterweight = Remarks = Multione 6.3S \* Built in 2018 \* Diesel drive \* 216 working hours \* Extra function (multi-connector) \* Including loading platform and pallet forks \* Maximum lifting height 2.92 meters \* 1200 kg lifting capacity \* 1430 kg net weight \* Equipped with Dutch registration = More information = Chassis type: articulated Make of engine: Yanmar Front tyres / undercarriage remaining: 95 Rear tyres remaining: 95 Delivery terms: EXW Transport dimensions (LxWxH): 3,35x1,3x2,09 Production country: IT Please contact Vink Machinery (+31 620075567, sales@vinkmachinery.nl) for more information