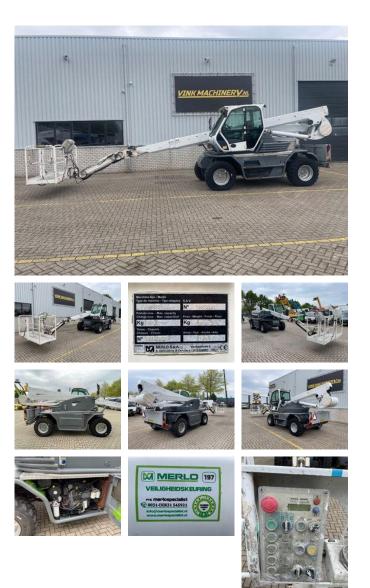

# Merlo MPR 25

### Description

Merlo MPR 25 \* 2008 \* Diesel drive \* 3884 working hours \* 25 meter working height \* 15 meter horizontal reach \* 40 kilometers per hour \* 4x4x4 steering \* 250 kg lifting capacity \* 15000 kg own weight \* Inspection until June 2025 \* Including documents = More information = Delivery terms: EXW Transport dimensions (LxWxH): 7,6x2,4x3 Latest inspection: 2024-06-14 Production country: IT Please contact Vink Machinery (+31 620075567, sales@vinkmachinery.nl) for more information