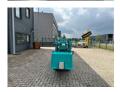

# Description

Maeda MC285C WME-3 \* 2020 \* Diesel and 380 volts \* 536 working hours \* 8.7 meter hook height \* 8.2 meters horizontal reach \* 2820 kg lifting capacity \* Remote control \* Inspection until June 2024 \* 2160 kg own weight \* including documents = More information = Delivery terms: EXW Production country: JP Please contact Vink Machinery (+31 620075567, sales@vinkmachinery.nl) for more information