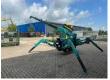

# Maeda MC 285 C WME-3

# Description

Maeda MC285C WME-3 \* 2020 \* Diesel and 380 volts \* 536 working hours \* 8.7 meter hook height \* 8.2 meters horizontal reach \* 2820 kg lifting capacity \* Remote control \* Inspection until June 2024 \* 2160 kg own weight \* including documents = More information = Delivery terms: EXW Production country: JP Please contact Vink Machinery (+31 620075567, sales@vinkmachinery.nl) for more information