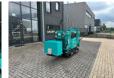

# Description

Maeda MC285C WME-3 \* 2020 \* Diesel and 380 volts \* 536 working hours \* 8.7 meter hook height \* 8.2 meters horizontal reach \* 2820 kg lifting capacity \* Remote control \* Inspection until June 2024 \* 2160 kg own weight \* including documents = More information = Delivery terms: EXW Production country: JP Please contact Vink Machinery (+31 620075567, sales@vinkmachinery.nl) for more information