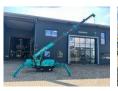

# Maeda MC 285 C WME-3

# Description

Maeda MC285C WME-3 \* 2020 \* Diesel and 380 volts \* 536 working hours \* 8.7 meter hook height \* 8.2 meters horizontal reach \* 2820 kg lifting capacity \* Remote control \* Inspection until June 2024 \* 2160 kg own weight \* including documents = More information = Delivery terms: EXW Production country: JP Please contact Vink Machinery (+31 620075567, sales@vinkmachinery.nl) for more information