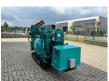

# Description

Maeda MC285C WME-3 \* 2020 \* Diesel and 380 volts \* 536 working hours \* 8.7 meter hook height \* 8.2 meters horizontal reach \* 2820 kg lifting capacity \* Remote control \* Inspection until June 2024 \* 2160 kg own weight \* including documents = More information = Delivery terms: EXW Production country: JP Please contact Vink Machinery (+31 620075567, sales@vinkmachinery.nl) for more information