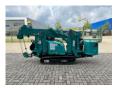

# Description

Maeda MC285C WME-3 \* 2020 \* Diesel and 380 volts \* 536 working hours \* 8.7 meter hook height \* 8.2 meters horizontal reach \* 2820 kg lifting capacity \* Remote control \* Inspection until June 2024 \* 2160 kg own weight \* including documents = More information = Delivery terms: EXW Production country: JP Please contact Vink Machinery (+31 620075567, sales@vinkmachinery.nl) for more information