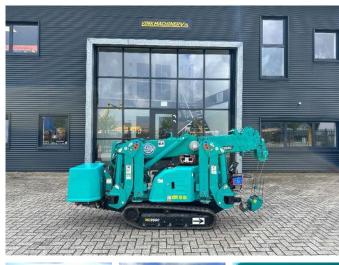

# Maeda MC 285 C WME-3

# Description

Maeda MC285C WME-3 \* 2020 \* Diesel and 380 volts \* 536 working hours \* 8.7 meter hook height \* 8.2 meters horizontal reach \* 2820 kg lifting capacity \* Remote control \* Inspection until June 2024 \* 2160 kg own weight \* including documents = More information = Delivery terms: EXW Production country: JP Please contact Vink Machinery (+31 620075567, sales@vinkmachinery.nl) for more information