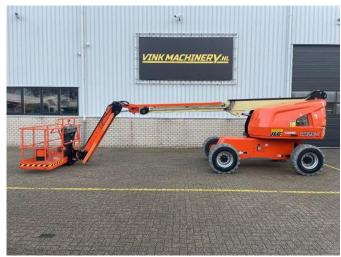

# JLG 460 SJ HC3

### Description

JLG 460SJ HC3 \* 2022 \* Diesel \* 689 working hours \* 16.1 meter working height \* 12 meter horizontal reach \* 450 kg lifting capacity \* 4 WD \* 9278 kg own weight \* Inspection until December 2025 \* Including documents = More information = Make of engine: Duetz Delivery terms: EXW Max. horizontal reach: 1200 m Max swing of arm in degrees: 360 Max swing of platform in degrees: 180 Transport dimensions (LxWxH): 8,9x2,31x2,47 Latest inspection: 2024-12-16 Production country: US Please contact Vink Machinery (+31 620075567, sales@vinkmachinery.nl) for more information