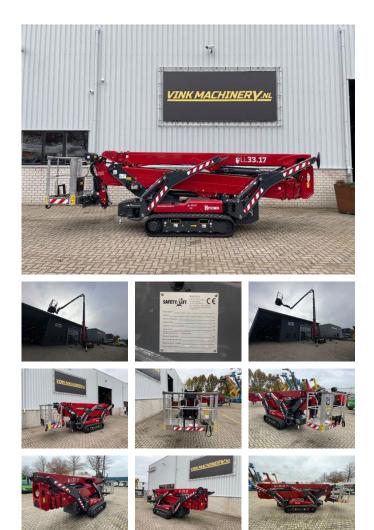

# Hinowa Lightlift 33.17 SOLD

### Description

Hinowa Lightlift 33.17 NEW! \* 2024 \* 0 working hours \* Diesel and 380 volts \* 32.5 meter working height \* 16.5 meter horizontal reach \* Coming home \* Variable outriggers \* Automatic outriggers \* Adjustable tracks \* equipped with aerial work platform book \* Immediately available from stock! = More information = EPA Marked: yes Delivery terms: EXW Max. horizontal reach: 1700 m Production country: IT Please contact Vink Machinery (+31 620075567, sales@vinkmachinery.nl) for more information