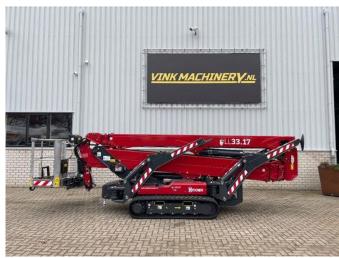

# Hinowa Lightlift 33.17

## Description

Hinowa Lightlift 33.17 NEW! \* 2024 \* 0 working hours \* Diesel and 380 volts \* 32.5 meter working height \* 16.5 meter horizontal reach \* Coming home \* Variable outriggers \* Automatic outriggers \* Adjustable tracks \* including inspection until November 2024 \* equipped with aerial work platform book \* Immediately available from stock! = More information = EPA Marked: yes Delivery terms: EXW Max. horizontal reach: 1700 m Production country: IT Please contact Vink Machinery (+31 620075567, sales@vinkmachinery.nl) for more information