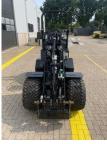

#### Description

= Additional options and accessories = - Auto / hydraulic quick coupler - Mudguards - Quick coupler = Remarks = Giant G2200E \* 2023 \* 142 working hours !!! \* Battery drive \* Lithium-ion battery 520 AH 48V \* Internal charger \* Earth bucket or tile rake available at extra cost \* 3 driving speeds \* Double-acting function at the front \* Anti-theft system with access code \* Work lights \* Hydraulic quick-change \* X - trac tires \* Ball towbar \* Equipped with Dutch license plate = More information = Chassis type: articulated Number of owners: 1 Front tyres / undercarriage remaining: 95 Rear tyres remaining : 95 Delivery terms: EXW Transport dimensions (LxWxH): 3,2x1,3x1,8 Production country: NL Please contact Vink Machinery (+31 620075567, sales@vinkmachinery.nl) for more information

#### Accessories