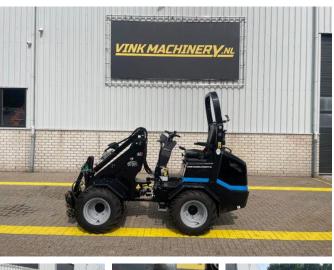

# Giant G 2200 E

### **General features**

| Brand             | Giant        |
|-------------------|--------------|
| Subcategory       | Wheel loader |
| Construction year | 2023         |
| Hourmeter reading | 142          |
| Color             | Black        |
| Condition         | Used         |
| General condition | Good         |
| Fuel              | Electric     |

## Characteristics

| Empty weight     | 2.200kg |
|------------------|---------|
| Lifting capacity | 1.650kg |

#### Description

= Additional options and accessories = - Auto / hydraulic quick coupler - Mudguards - Quick coupler = Remarks = Giant G2200E \* 2023 \* 142 working hours !!! \* Battery drive \* Lithium-ion battery 520 AH 48V \* Internal charger \* Earth bucket or tile rake available at extra cost \* 3 driving speeds \* Double-acting function at the front \* Anti-theft system with access code \* Work lights \* Hydraulic quick-change \* X - trac tires \* Ball towbar \* Equipped with Dutch license plate = More information = Chassis type: articulated Number of owners: 1 Front tyres / undercarriage remaining: 95 Rear tyres remaining : 95 Delivery terms: EXW Transport dimensions (LxWxH): 3,2x1,3x1,8 Production country: NL Please contact Vink Machinery (+31 620075567, sales@vinkmachinery.nl) for more information