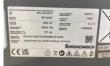

### **General features**

| Brand             | Giant        |
|-------------------|--------------|
| Subcategory       | Wheel loader |
| Construction year | 2023         |
| Hourmeter reading | 142          |
| Color             | Black        |
| Condition         | Used         |
| General condition | Good         |
| Fuel              | Electric     |

#### Description

= Additional options and accessories = - Auto / hydraulic quick coupler - Mudguards - Quick coupler = Remarks = Giant G2200E \* 2023 \* 142 working hours !!! \* Battery drive \* Lithium-ion battery 520 AH 48V \* Internal charger \* Earth bucket or tile rake available at extra cost \* 3 driving speeds \* Double-acting function at the front \* Anti-theft system with access code \* Work lights \* Hydraulic quick-change \* X - trac tires \* Ball towbar \* Equipped with Dutch license plate = More information = Chassis type: articulated Number of owners: 1 Front tyres / undercarriage remaining: 95 Rear tyres remaining : 95 Delivery terms: EXW Transport dimensions (LxWxH): 3,2x1,3x1,8 Production country: NL Please contact Vink Machinery (+31 620075567, sales@vinkmachinery.nl) for more information