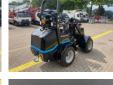

#### Description

= Additional options and accessories = - Auto / hydraulic quick coupler - Mudguards - Quick coupler = Remarks = Giant G2200E \* 2023 \* 142 working hours !!! \* Battery drive \* Lithium-ion battery 520 AH 48V \* Internal charger \* Earth bucket or tile rake available at extra cost \* 3 driving speeds \* Double-acting function at the front \* Anti-theft system with access code \* Work lights \* Hydraulic quick-change \* X - trac tires \* Ball towbar \* Equipped with Dutch license plate = More information = Chassis type: articulated Number of owners: 1 Front tyres / undercarriage remaining: 95 Rear tyres remaining : 95 Delivery terms: EXW Transport dimensions (LxWxH): 3,2x1,3x1,8 Production country: NL Please contact Vink Machinery (+31 620075567, sales@vinkmachinery.nl) for more information