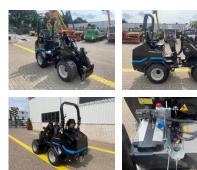

#### Description

= Additional options and accessories = - Auto / hydraulic quick coupler - Mudguards - Quick coupler = Remarks = Giant G2200E \* 2023 \* 142 working hours !!! \* Battery drive \* Lithium-ion battery 520 AH 48V \* Internal charger \* Earth bucket or tile rake available at extra cost \* 3 driving speeds \* Double-acting function at the front \* Anti-theft system with access code \* Work lights \* Hydraulic quick-change \* X - trac tires \* Ball towbar \* Equipped with Dutch license plate = More information = Chassis type: articulated Number of owners: 1 Front tyres / undercarriage remaining: 95 Rear tyres remaining : 95 Delivery terms: EXW Transport dimensions (LxWxH): 3,2x1,3x1,8 Production country: NL Please contact Vink Machinery (+31 620075567, sales@vinkmachinery.nl) for more information