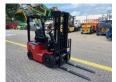

#### Description

= Additional options and accessories = -4th valve - Pneumatic shaped solids = Remarks = EP EFL 181 Forklift \* 2022 \* 139 operating hours \* Battery-powered \* Internal 230-volt charger \* 48V/150 Ah Lithium-ion battery \* Side-shift and 4th function up to the fork carriage \* Triplex mast with free lift \* Lifting height 4.8 meters \* Side-shift and 4th function up to the fork carriage \* Solid rubber tires \* 4th function up to the fork carriage \* 1800 kg lifting capacity \* 3140 kg net weight = More information = Front tyres / undercarriage remaining: 95 Rear tyres remaining: 95 Fork carriage: Sideshifter Transport dimensions (LxWxH): 2,1x1,1x2,15 Latest inspection: 2024-06-14 Charger current: 150 Production country: CN Please contact Vink Machinery (+31 620075567, sales@vinkmachinery.nl) for more information