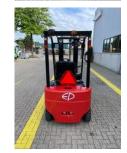

#### Description

= Additional options and accessories = -4th valve - Pneumatic shaped solids = Remarks = EP EFL 181 Forklift \* 2022 \* 139 operating hours \* Battery-powered \* Internal 230-volt charger \* 48V/150 Ah Lithium-ion battery \* Side-shift and 4th function up to the fork carriage \* Triplex mast with free lift \* Lifting height 4.8 meters \* Side-shift and 4th function up to the fork carriage \* Solid rubber tires \* 4th function up to the fork carriage \* 1800 kg lifting capacity \* 3140 kg net weight = More information = Front tyres / undercarriage remaining: 95 Rear tyres remaining: 95 Fork carriage: Sideshifter Transport dimensions (LxWxH): 2,1x1,1x2,15 Latest inspection: 2024-06-14 Charger current: 150 Production country: CN Please contact Vink Machinery (+31 620075567, sales@vinkmachinery.nl) for more information