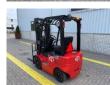

## **Ep EFL 181**

#### Description

= Additional options and accessories = -4th valve - Pneumatic shaped solids = Remarks = EP EFL 181 Forklift \* 2022 \* 139 operating hours \* Battery-powered \* Internal 230-volt charger \* 48V/150 Ah Lithium-ion battery \* Side-shift and 4th function up to the fork carriage \* Triplex mast with free lift \* Lifting height 4.8 meters \* Side-shift and 4th function up to the fork carriage \* Solid rubber tires \* 4th function up to the fork carriage \* 1800 kg lifting capacity \* 3140 kg net weight = More information = Front tyres / undercarriage remaining: 95 Rear tyres remaining: 95 Fork carriage: Sideshifter Transport dimensions (LxWxH): 2,1x1,1x2,15 Latest inspection: 2024-06-14 Charger current: 150 Production country: CN Please contact Vink Machinery (+31 620075567, sales@vinkmachinery.nl) for more information