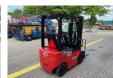

#### Description

= Additional options and accessories = -4th valve - Pneumatic shaped solids = Remarks = EP EFL 181 Forklift \* 2022 \* 139 operating hours \* Battery-powered \* Internal 230-volt charger \* 48V/150 Ah Lithium-ion battery \* Side-shift and 4th function up to the fork carriage \* Triplex mast with free lift \* Lifting height 4.8 meters \* Side-shift and 4th function up to the fork carriage \* Solid rubber tires \* 4th function up to the fork carriage \* 1800 kg lifting capacity \* 3140 kg net weight = More information = Front tyres / undercarriage remaining: 95 Rear tyres remaining: 95 Fork carriage: Sideshifter Transport dimensions (LxWxH): 2,1x1,1x2,15 Latest inspection: 2024-06-14 Charger current: 150 Production country: CN Please contact Vink Machinery (+31 620075567, sales@vinkmachinery.nl) for more information