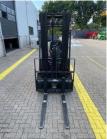

## **Ep EFL 181**

#### Description

= Additional options and accessories = -4th valve - Pneumatic shaped solids = Remarks = EP EFL 181 Forklift \* 2022 \* 139 operating hours \* Battery-powered \* Internal 230-volt charger \* 48V/150 Ah Lithium-ion battery \* Side-shift and 4th function up to the fork carriage \* Triplex mast with free lift \* Lifting height 4.8 meters \* Side-shift and 4th function up to the fork carriage \* Solid rubber tires \* 4th function up to the fork carriage \* 1800 kg lifting capacity \* 3140 kg net weight = More information = Front tyres / undercarriage remaining: 95 Rear tyres remaining: 95 Fork carriage: Sideshifter Transport dimensions (LxWxH): 2,1x1,1x2,15 Latest inspection: 2024-06-14 Charger current: 150 Production country: CN Please contact Vink Machinery (+31 620075567, sales@vinkmachinery.nl) for more information