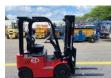

#### Description

= Additional options and accessories = -4th valve - Pneumatic shaped solids = Remarks = EP EFL 181 Forklift \* 2022 \* 139 operating hours \* Battery-powered \* Internal 230-volt charger \* 48V/150 Ah Lithium-ion battery \* Side-shift and 4th function up to the fork carriage \* Triplex mast with free lift \* Lifting height 4.8 meters \* Side-shift and 4th function up to the fork carriage \* Solid rubber tires \* 4th function up to the fork carriage \* 1800 kg lifting capacity \* 3140 kg net weight = More information = Front tyres / undercarriage remaining: 95 Rear tyres remaining: 95 Fork carriage: Sideshifter Transport dimensions (LxWxH): 2,1x1,1x2,15 Latest inspection: 2024-06-14 Charger current: 150 Production country: CN Please contact Vink Machinery (+31 620075567, sales@vinkmachinery.nl) for more information