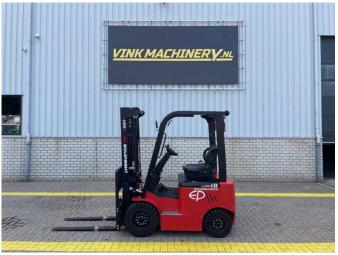

# Ep EFL 181

#### Description

= Additional options and accessories = -4th valve - Pneumatic shaped solids = Remarks = EP EFL 181 Forklift \* 2022 \* 139 operating hours \* Battery-powered \* Internal 230-volt charger \* 48V/150 Ah Lithium-ion battery \* Side-shift and 4th function up to the fork carriage \* Triplex mast with free lift \* Lifting height 4.8 meters \* Side-shift and 4th function up to the fork carriage \* Solid rubber tires \* 4th function up to the fork carriage \* 1800 kg lifting capacity \* 3140 kg net weight = More information = Front tyres / undercarriage remaining: 95 Rear tyres remaining: 95 Fork carriage: Sideshifter Transport dimensions (LxWxH): 2,1x1,1x2,15 Latest inspection: 2024-06-14 Charger current: 150 Production country: CN Please contact Vink Machinery (+31 620075567, sales@vinkmachinery.nl) for more information