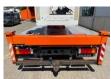

# Diversen Klaas K 28-34

### Description

= Additional options and accessories = - Hook blocks = Remarks = Klaas K 28-34 with people basket \* 2004 \* 6092 working hours \* Diesel drive \* Remote control (new transmitter and receiver) \* 34 meter hook height \* 28 meter horizontal reach \* 1500 kg lifting capacity \* 75462 km \* 7490 own weight \* Tow bar \* Between 5600 and 5900 hours various parts have been replaced. Such as: cable in mast, pressure sensor, various hydraulic hoses, dynamo and starter motor = More information = Type: All terrain crane Maximum lifting capacity at end of jib: 350000 kg Hook height luffed jib: 3400 cm Delivery terms: EXW Transport dimensions (LxWxH): 9,2x2,55x3,9 Latest inspection: 2024-05-15 Production country: DE Please contact Vink Machinery (+31 620075567, sales@vinkmachinery.nl) for more information