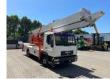

# Diversen Klaas K 28-34

### Description

= Additional options and accessories = - Hook blocks = Remarks = Klaas K 28-34 with people basket \* 2004 \* 6092 working hours \* Diesel drive \* Remote control (new transmitter and receiver) \* 34 meter hook height \* 28 meter horizontal reach \* 1500 kg lifting capacity \* 75462 km \* 7490 own weight \* Tow bar \* Between 5600 and 5900 hours various parts have been replaced. Such as: cable in mast, pressure sensor, various hydraulic hoses, dynamo and starter motor = More information = Type: All terrain crane Maximum lifting capacity at end of jib: 350000 kg Hook height luffed jib: 3400 cm Delivery terms: EXW Transport dimensions (LxWxH): 9,2x2,55x3,9 Latest inspection: 2024-05-15 Production country: DE Please contact Vink Machinery (+31 620075567, sales@vinkmachinery.nl) for more information