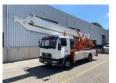

# Diversen Klaas K 28-34

### Description

= Additional options and accessories = - Hook blocks = Remarks = Klaas K 28-34 with people basket \* 2004 \* 6092 working hours \* Diesel drive \* Remote control (new transmitter and receiver) \* 34 meter hook height \* 28 meter horizontal reach \* 1500 kg lifting capacity \* 75462 km \* 7490 own weight \* Tow bar \* Between 5600 and 5900 hours various parts have been replaced. Such as: cable in mast, pressure sensor, various hydraulic hoses, dynamo and starter motor = More information = Type: All terrain crane Maximum lifting capacity at end of jib: 350000 kg Hook height luffed jib: 3400 cm Delivery terms: EXW Transport dimensions (LxWxH): 9,2x2,55x3,9 Latest inspection: 2024-05-15 Production country: DE Please contact Vink Machinery (+31 620075567, sales@vinkmachinery.nl) for more information