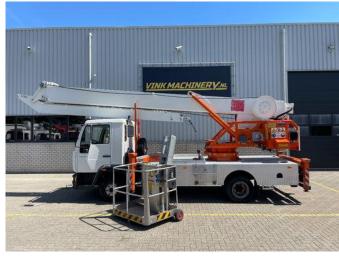

# Diversen Klaas K 28-34

### Description

= Additional options and accessories = - Hook blocks = Remarks = Klaas K 28-34 with people basket \* 2004 \* 6092 working hours \* Diesel drive \* Remote control (new transmitter and receiver) \* 34 meter hook height \* 28 meter horizontal reach \* 1500 kg lifting capacity \* 75462 km \* 7490 own weight \* Tow bar \* Between 5600 and 5900 hours various parts have been replaced. Such as: cable in mast, pressure sensor, various hydraulic hoses, dynamo and starter motor = More information = Type: All terrain crane Maximum lifting capacity at end of jib: 350000 kg Hook height luffed jib: 3400 cm Delivery terms: EXW Transport dimensions (LxWxH): 9,2x2,55x3,9 Latest inspection: 2024-05-15 Production country: DE Please contact Vink Machinery (+31 620075567, sales@vinkmachinery.nl) for more information