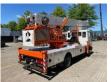

# Diversen Klaas K 28-34

### Description

= Additional options and accessories = - Hook blocks = Remarks = Klaas K 28-34 with people basket \* 2004 \* 6092 working hours \* Diesel drive \* Remote control (new transmitter and receiver) \* 34 meter hook height \* 28 meter horizontal reach \* 1500 kg lifting capacity \* 75462 km \* 7490 own weight \* Tow bar \* Between 5600 and 5900 hours various parts have been replaced. Such as: cable in mast, pressure sensor, various hydraulic hoses, dynamo and starter motor = More information = Type: All terrain crane Maximum lifting capacity at end of jib: 350000 kg Hook height luffed jib: 3400 cm Delivery terms: EXW Transport dimensions (LxWxH): 9,2x2,55x3,9 Latest inspection: 2024-05-15 Production country: DE Please contact Vink Machinery (+31 620075567, sales@vinkmachinery.nl) for more information