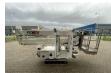

# Diversen Cela DT 15 SOLD

# Description

Cela Spyder DT 15 \* 2020 \* Petrol and 230 V \* 2800 working hours \* 15 meters working height \* 7.5 meters horizontal range \* 200 kg lifting capacity \* Remote control \* Stamp machine \* Coming home \* 1600 kg own weight \* Inspection until July 2024 \* including all documents = More information = Delivery terms: EXW Production country: IT Please contact Vink Machinery (+31 620075567, sales@vinkmachinery.nl) for more information