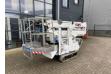

# Diversen Cela DT 15 SOLD

# Description

Cela Spyder DT 15 \* 2020 \* Petrol and 230 V \* 2800 working hours \* 15 meters working height \* 7.5 meters horizontal range \* 200 kg lifting capacity \* Remote control \* Stamp machine \* Coming home \* 1600 kg own weight \* Inspection until July 2024 \* including all documents = More information = Delivery terms: EXW Production country: IT Please contact Vink Machinery (+31 620075567, sales@vinkmachinery.nl) for more information