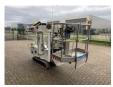

# Diversen Cela DT 15 SOLD

# Description

Cela Spyder DT 15 \* 2020 \* Petrol and 230 V \* 2800 working hours \* 15 meters working height \* 7.5 meters horizontal range \* 200 kg lifting capacity \* Remote control \* Stamp machine \* Coming home \* 1600 kg own weight \* Inspection until July 2024 \* including all documents = More information = Delivery terms: EXW Production country: IT Please contact Vink Machinery (+31 620075567, sales@vinkmachinery.nl) for more information