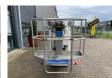

# Diversen Cela DT 15 SOLD

# Description

Cela Spyder DT 15 \* 2020 \* Petrol and 230 V \* 2800 working hours \* 15 meters working height \* 7.5 meters horizontal range \* 200 kg lifting capacity \* Remote control \* Stamp machine \* Coming home \* 1600 kg own weight \* Inspection until July 2024 \* including all documents = More information = Delivery terms: EXW Production country: IT Please contact Vink Machinery (+31 620075567, sales@vinkmachinery.nl) for more information