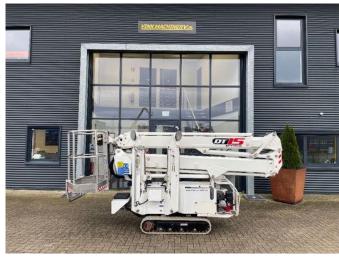

# Diversen Cela DT 15 SOLD

# Description

Cela Spyder DT 15 \* 2020 \* Petrol and 230 V \* 2800 working hours \* 15 meters working height \* 7.5 meters horizontal range \* 200 kg lifting capacity \* Remote control \* Stamp machine \* Coming home \* 1600 kg own weight \* Inspection until July 2024 \* including all documents = More information = Delivery terms: EXW Production country: IT Please contact Vink Machinery (+31 620075567, sales@vinkmachinery.nl) for more information