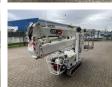

# Diversen Cela DT 15 SOLD

# Description

Cela Spyder DT 15 \* 2020 \* Petrol and 230 V \* 2800 working hours \* 15 meters working height \* 7.5 meters horizontal range \* 200 kg lifting capacity \* Remote control \* Stamp machine \* Coming home \* 1600 kg own weight \* Inspection until July 2024 \* including all documents = More information = Delivery terms: EXW Production country: IT Please contact Vink Machinery (+31 620075567, sales@vinkmachinery.nl) for more information