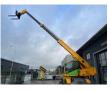

### Characteristics

Lifting height 1.500cm

# Description

Dieci Pegasus 35.16 \* 2011 \* Diesel \* 15.7 meters lifting height \* 13.35 meters horizontal range \* 4x4x4 \* 3500 kg lifting capacity \* 13100 kg own weight \* Inspection until May 2024 \* including documents = More information = Delivery terms: EXW Production country: IT Please contact Vink Machinery (+31 620075567, sales@vinkmachinery.nl) for more information