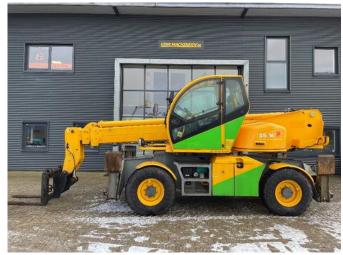

# Dieci Pegasus 35.16

# Description

Dieci Pegasus 35.16 \* 2011 \* Diesel \* 15.7 meters lifting height \* 13.35 meters horizontal range \* 4x4x4 \* 3500 kg lifting capacity \* 13100 kg own weight \* Inspection until May 2024 \* including documents = More information = Delivery terms: EXW Production country: IT Please contact Vink Machinery (+31 620075567, sales@vinkmachinery.nl) for more information