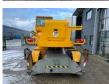

# Dieci Pegasus 35.16

# Description

Dieci Pegasus 35.16 \* 2011 \* Diesel \* 15.7 meters lifting height \* 13.35 meters horizontal range \* 4x4x4 \* 3500 kg lifting capacity \* 13100 kg own weight \* Inspection until May 2024 \* including documents = More information = Delivery terms: EXW Production country: IT Please contact Vink Machinery (+31 620075567, sales@vinkmachinery.nl) for more information