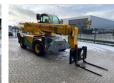

# Dieci Pegasus 35.16

# Description

Dieci Pegasus 35.16 \* 2011 \* Diesel \* 15.7 meters lifting height \* 13.35 meters horizontal range \* 4x4x4 \* 3500 kg lifting capacity \* 13100 kg own weight \* Inspection until May 2024 \* including documents = More information = Delivery terms: EXW Production country: IT Please contact Vink Machinery (+31 620075567, sales@vinkmachinery.nl) for more information