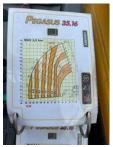

### Characteristics

Lifting height 1.500cm

# Description

Dieci Pegasus 35.16 \* 2011 \* Diesel \* 15.7 meters lifting height \* 13.35 meters horizontal range \* 4x4x4 \* 3500 kg lifting capacity \* 13100 kg own weight \* Inspection until May 2024 \* including documents = More information = Delivery terms: EXW Production country: IT Please contact Vink Machinery (+31 620075567, sales@vinkmachinery.nl) for more information