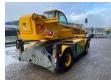

# Dieci Pegasus 35.16

# Description

Dieci Pegasus 35.16 \* 2011 \* Diesel \* 15.7 meters lifting height \* 13.35 meters horizontal range \* 4x4x4 \* 3500 kg lifting capacity \* 13100 kg own weight \* Inspection until May 2024 \* including documents = More information = Delivery terms: EXW Production country: IT Please contact Vink Machinery (+31 620075567, sales@vinkmachinery.nl) for more information