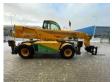

# Dieci Pegasus 35.16

# Description

Dieci Pegasus 35.16 \* 2011 \* Diesel \* 15.7 meters lifting height \* 13.35 meters horizontal range \* 4x4x4 \* 3500 kg lifting capacity \* 13100 kg own weight \* Inspection until May 2024 \* including documents = More information = Delivery terms: EXW Production country: IT Please contact Vink Machinery (+31 620075567, sales@vinkmachinery.nl) for more information