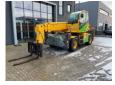

# Dieci Pegasus 35.16

# Description

Dieci Pegasus 35.16 \* 2011 \* Diesel \* 15.7 meters lifting height \* 13.35 meters horizontal range \* 4x4x4 \* 3500 kg lifting capacity \* 13100 kg own weight \* Inspection until May 2024 \* including documents = More information = Delivery terms: EXW Production country: IT Please contact Vink Machinery (+31 620075567, sales@vinkmachinery.nl) for more information