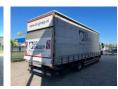

# **DAF LF 220**

# Description

= Additional options and accessories = - Rear doors = Remarks = Daf LF220 \* 2016 \* Diesel \* 377140 kilometers \* 6190 kg payload \* 5800 kg own weight \* Vending machine \* Air suspension \* Tailgate \*Euro6 \* Including documents = More information = Steering wheel placement: Left Production country: NL Please contact Vink Machinery (+31 620075567, sales@vinkmachinery.nl) for more information