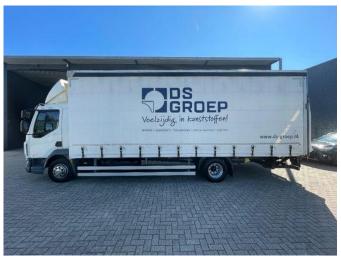

# **DAF LF 220**

## General features

| Brand             | DAF       |
|-------------------|-----------|
| Model             | LF 220    |
| Subcategory       | Вох       |
| Odometer reading  | 377.140km |
| Construction year | 2016      |
| Condition         | Used      |
| General condition | Good      |
| Fuel              | Diesel    |
| Emission class    | Euro 6    |

## Characteristics

| Load capacity | 6.190kg |
|---------------|---------|
| GVW           | 5.800kg |
| Cabin         | No      |

# Description

= Additional options and accessories = - Rear doors = Remarks = Daf LF220 \* 2016 \* Diesel \* 377140 kilometers \* 6190 kg payload \* 5800 kg own weight \* Vending machine \* Air suspension \* Tailgate \*Euro6 \* Including documents = More information = Steering wheel placement: Left Production country: NL Please contact Vink Machinery (+31 620075567, sales@vinkmachinery.nl) for more information