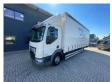

# **DAF LF 220**

# Description

= Additional options and accessories = - Rear doors = Remarks = Daf LF220 \* 2016 \* Diesel \* 377140 kilometers \* 6190 kg payload \* 5800 kg own weight \* Vending machine \* Air suspension \* Tailgate \*Euro6 \* Including documents = More information = Steering wheel placement: Left Production country: NL Please contact Vink Machinery (+31 620075567, sales@vinkmachinery.nl) for more information