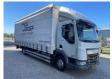

# **DAF LF 220**

# Description

= Additional options and accessories = - Rear doors = Remarks = Daf LF220 \* 2016 \* Diesel \* 377140 kilometers \* 6190 kg payload \* 5800 kg own weight \* Vending machine \* Air suspension \* Tailgate \*Euro6 \* Including documents = More information = Steering wheel placement: Left Production country: NL Please contact Vink Machinery (+31 620075567, sales@vinkmachinery.nl) for more information