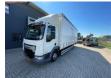

# **DAF LF 220**

# Description

= Additional options and accessories = - Rear doors = Remarks = Daf LF220 \* 2016 \* Diesel \* 377140 kilometers \* 6190 kg payload \* 5800 kg own weight \* Vending machine \* Air suspension \* Tailgate \*Euro6 \* Including documents = More information = Steering wheel placement: Left Production country: NL Please contact Vink Machinery (+31 620075567, sales@vinkmachinery.nl) for more information