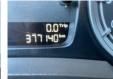

## General features

| Brand             | DAF       |
|-------------------|-----------|
| Model             | LF 220    |
| Subcategory       | Вох       |
| Odometer reading  | 377.140km |
| Construction year | 2016      |
| Condition         | Used      |
| General condition | Good      |
| Fuel              | Diesel    |
| Emission class    | Euro 6    |

# Description

= Additional options and accessories = - Rear doors = Remarks = Daf LF220 \* 2016 \* Diesel \* 377140 kilometers \* 6190 kg payload \* 5800 kg own weight \* Vending machine \* Air suspension \* Tailgate \*Euro6 \* Including documents = More information = Steering wheel placement: Left Production country: NL Please contact Vink Machinery (+31 620075567, sales@vinkmachinery.nl) for more information