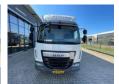

# **DAF LF 220**

# Description

= Additional options and accessories = - Rear doors = Remarks = Daf LF220 \* 2016 \* Diesel \* 377140 kilometers \* 6190 kg payload \* 5800 kg own weight \* Vending machine \* Air suspension \* Tailgate \*Euro6 \* Including documents = More information = Steering wheel placement: Left Production country: NL Please contact Vink Machinery (+31 620075567, sales@vinkmachinery.nl) for more information