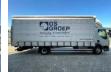

# **DAF LF 220**

# Description

= Additional options and accessories = - Rear doors = Remarks = Daf LF220 \* 2016 \* Diesel \* 377140 kilometers \* 6190 kg payload \* 5800 kg own weight \* Vending machine \* Air suspension \* Tailgate \*Euro6 \* Including documents = More information = Steering wheel placement: Left Production country: NL Please contact Vink Machinery (+31 620075567, sales@vinkmachinery.nl) for more information