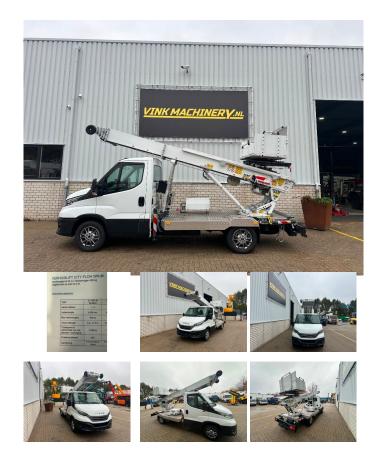

## Paus City-floh 27 WH-M NEW!!

| Construction     | Construction lift |
|------------------|-------------------|
| Year             | 2024              |
| Price            | € 99.950,-        |
| Fuel             | Other             |
| Weight           | 3.200 kg          |
| Lifting capacity | 4 kg              |
| General state    | Very good         |
| Technical state  | Very good         |
| Optical state    | Very good         |
|                  |                   |

## **Description**

Paus City-Floh 27 WH-M NEW!!

- \* 2024
- \* Diesel and 230 volts
- \* 400kg lifting capacity
- \* Proportional steering with remote control and top control, with end switch for slow storage of the moving platform
- \* Adjustable wheel set on the head piece, full foam stripe free
- \* flap increase rear wall
- \* LED work lighting on ground ladder (2 pieces)
- \* Set of stamp plates including holder
- \* Iveco 35S14 Business Premium
- \* several in stock
- \* Including Dutch license plate